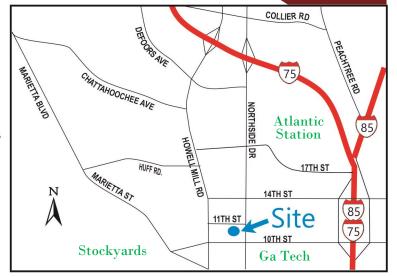

#### West Midtown Atlanta / Flex / Warehouse / Retail Space Available For Lease



# 689 11th Street, Suite A Atlanta, GA 30318

(Located on 11th Street Between Northside Dr. & Howell Mill Rd.)

**Size:** 5,700 SF **Rate:** Negotiable

- A Mix of Conditioned and Non-Conditioned Spaces
- Incredible access to all areas of town
- High ceiling loft type space (14 Clear)
- Dock high door access (2 Doors)
- Numerous amenities, eateries and GA Tech campus within walking distance
- Free parking
- Available Immediately

Dave Smith 404.869.2605 dave@joelandgranot.com

For complete details, please visit: www.joelandgranot.com





### Photos









Dave Smith 404.869.2605 dave@joelandgranot.com

For complete details, please visit: www.joelandgranot.com



633 Antone St. NW, Atlanta, GA 30318 (ph.) 404.869.2600

## 689 11th Street Atlanta, GA 30318



#### **Aerials**



633 Antone St NW, GA 30318 (ph.) 404.869.2600