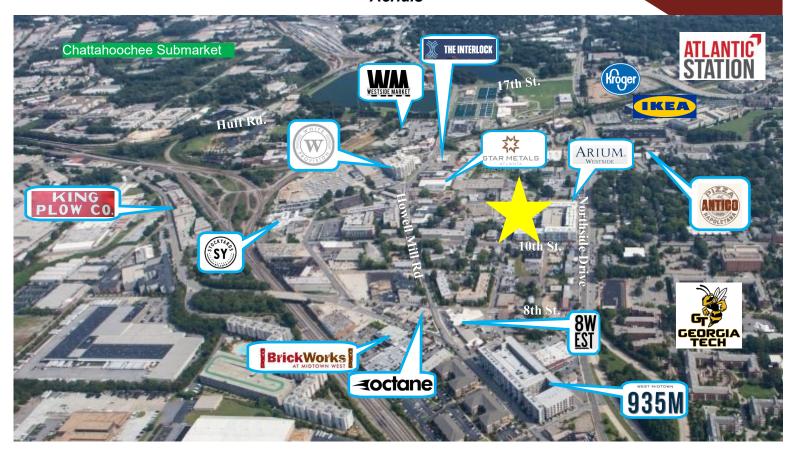

r Lease



# 689 11th Street, Suite A Atlanta, GA 30318

(Located on 11th Street Between Northside Dr. & Howell Mill Rd.)

**Size:** 5,700 SF **Rate:** Negotiable

- A Mix of Conditioned and Non-Conditioned Spaces
- Incredible access to all areas of town
- High ceiling loft type space (14 Clear)
- Dock high door access (2 Doors)
- Numerous amenities, eateries and GA Tech campus within walking distance
- Free parking
- Available Immediately

Dave Smith 404.869.2605 dave@joelandgranot.com

For complete details, please visit: www.joelandgranot.com





### Photos









Dave Smith 404.869.2605 dave@joelandgranot.com

For complete details, please visit: www.joelandgranot.com



633 Antone St. NW, Atlanta, GA 30318 (ph.) 404.869.2600

## 689 11th Street Atlanta, GA 30318



#### **Aerials**



633 Antone St NW, GA 30318 (ph.) 404.869.2600