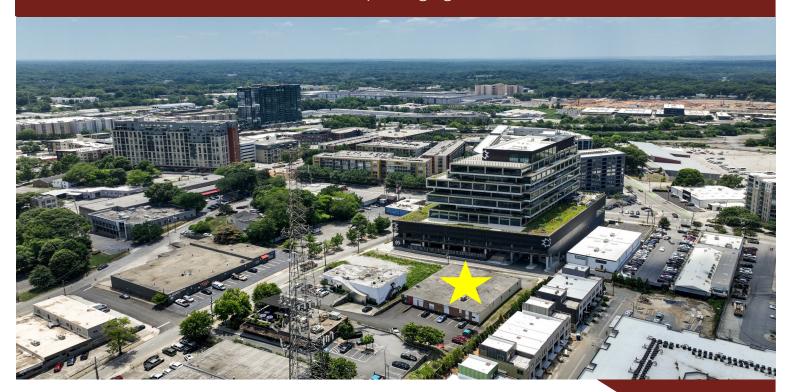

l Space Available For Lease



# 689 11th Street, Suite A Atlanta, GA 30318

(Located on 11th Street Between Northside Dr. & Howell Mill Rd.)

**Size:** 5,700 SF **Rate:** Negotiable

- A Mix of Conditioned and Non-Conditioned Spaces
- Incredible access to all areas of town
- High ceiling loft type space (14 Clear)
- Dock high door access (2 Doors)
- Numerous amenities, eateries and GA Tech campus within walking distance
- Free parking
- Available Immediately

Dave Smith 404.869.2605 dave@joelandgranot.com

For complete details, please visit: www.joelandgranot.com





### Photos









Dave Smith 404.869.2605 dave@joelandgranot.com

For complete details, please visit: www.joelandgranot.com



633 Antone St. NW, Atlanta, GA 30318 (ph.) 404.869.2600

## 689 11th Street Atlanta, GA 30318



#### **Aerials**



633 Antone St NW, GA 30318 (ph.) 404.869.2600