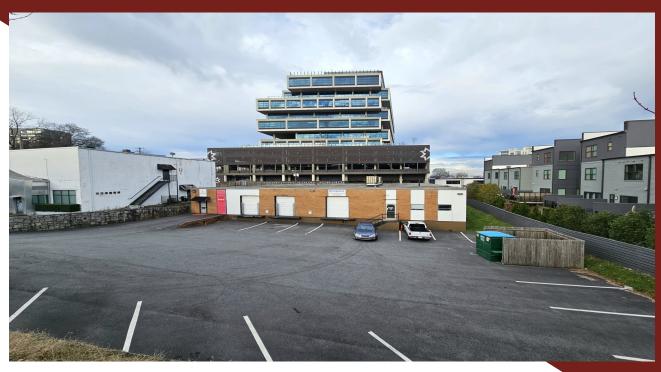

#### West Midtown Atlanta / Flex / Warehouse / Retail Space Available For Lease

# 689 11th Street, Suite A Atlanta, GA 30318

(Located on 11th Street Between Northside Dr. & Howell Mill Rd.)

**Size:** 5,700 SF **Rate:** Negotiable

- A Mix of Conditioned and Non-Conditioned Spaces
- Incredible access to all areas of town
- High ceiling loft type space (14 Clear)
- Dock high door access (2 Doors)
- Numerous amenities, eateries and GA Tech campus within walking distance
- Free parking
- Available Immediately